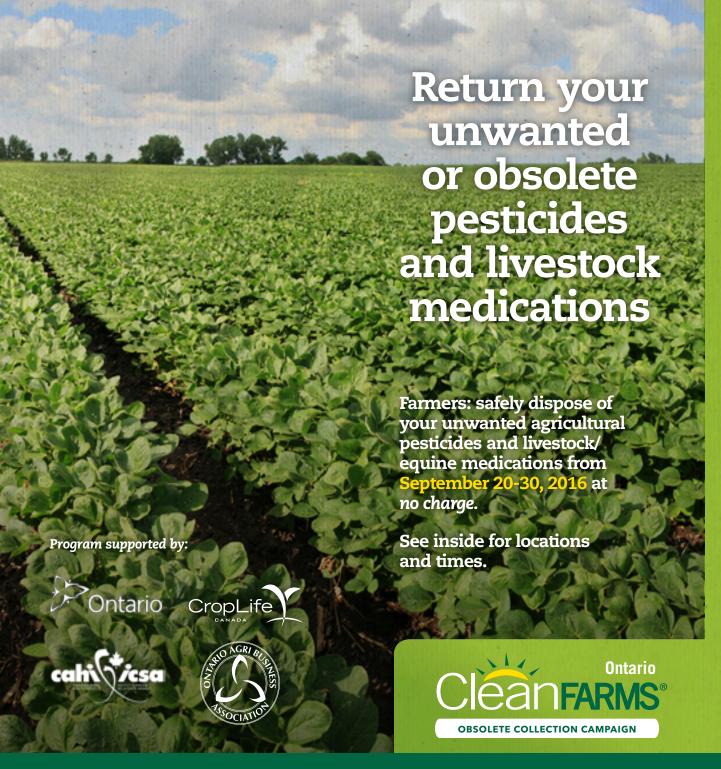

# Return your unwanted or obsolete pesticides and livestock medications

Farmers: safely dispose of your unwanted agricultural pesticides and livestock/equine medications from **September 20-30, 2016** at one of the following locations, for no charge.