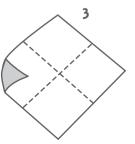

## Instructions

Instructions for folding your farm trivia chatterbox:

- 1. Tear along the dotted line.
- 2. Fold in half twice so that you have a small square. Unfold.
- 3. Lay your chatterbox with the pictures down and fold each of the four corners into the middle so that they touch but do not overlap.
- 4. Flip your chatterbox over. Fold each of the four corners into the middle so that they touch but do not overlap.
- 5. Fold it in half vertically and open it back up again.
- 6. Fold it in half horizontally and open it back up again.
- 7. Flip your chatterbox over. Put your index fingers and thumbs inside 3, 4, 7, & 8.