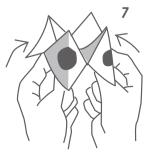

## Instructions

Instructions for folding your farm trivia chatterbox:

- 1. Tear along the dotted line.
- 2. Fold in half twice so that you have a small square. Unfold.
- 3. Lay your chatterbox with the pictures down and fold each of the four corners into the middle so that they touch but do not overlap.
- 4. Flip your chatterbox over. Fold each of the four corners into the middle so that they touch but do not overlap.
- 5. Fold it in half vertically and open it back up again.
- 6. Fold it in half horizontally and open it back up again.
- 7. Flip your chatterbox over. Put your index fingers and thumbs inside 3, 4, 7, & 8.