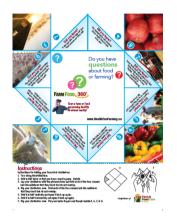

#### 1.Chatterbox (8.5"x11")

A classic children's game with a farming flare that only requires folding to make.