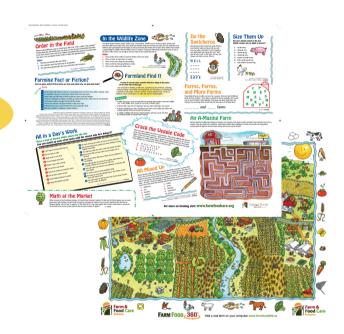

#### 2. Children's Activity Poster (21"x16.5")

With a colourful search and find of a farm scene on the front and several more complex activities on the back. This activity sheet is perfect for all ages.