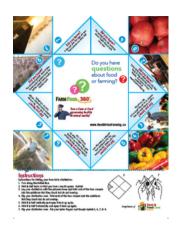

#### 1.Chatterbox (8.5"x11")

A classic children's game with a farming flare that only requires folding to make.