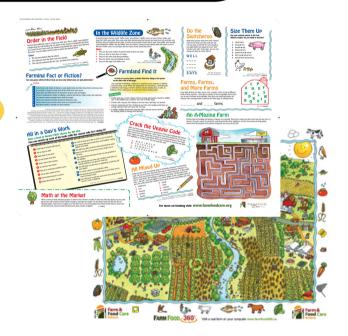

#### 2. Children's Activity Poster (21"x16.5")

With a colourful search and find of a farm scene on the front and several more complex activities on the back. This activity sheet is perfect for all ages.